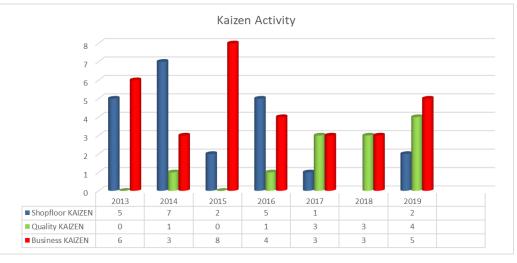

## Quality Management Continuous improvement

- Lean Manufacturing
- Kaizen culture
- 5s institutionalised
- Investment in technology
- 4D / 8D Methodology
- Supplier Development