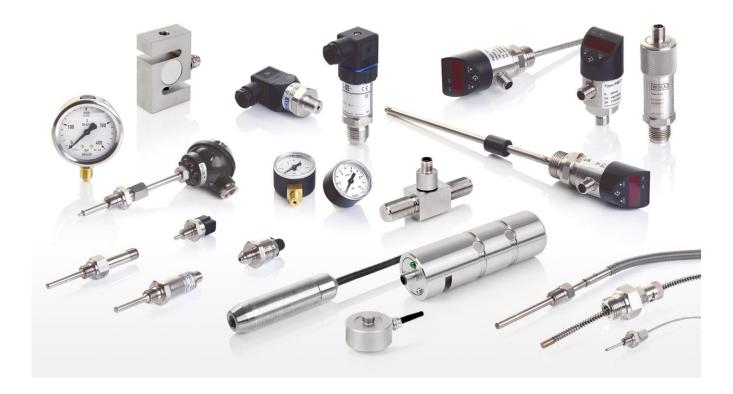

#### Products Process solutions

Stainless steel pressure & temperature gauges Diaphragm seals including high pressure designs e.g. Galperti, RTJ & API Mechanical pressure & temperature switches Instrument valves, manifolds & DDB Electrical temperature: RTD and thermocouples Thermowell manufacturing cell Hygienic portfolio

Primary flow elements

Bypass level indicators & switches

Process pressure & temperature transmitters (ATEX, SIL, IECEX)

Specialise in multi instrument supply (MIV) to Oil & Gas projects

Consolidated Calibration Technology

### Products Industrial solutions

Mechanical pressure gauges

Switch gauges

Mechanical temperature gauges

Thermocouples/RTD's

Pressure and temperature transmitters

Level transmitters

Pressure and temperature switches

Provide sales and support to a number of markets ranging from angioplasty inflation devices, domestic boilers and breathing apparatus to fluid power, mobile hydraulics and refrigeration.