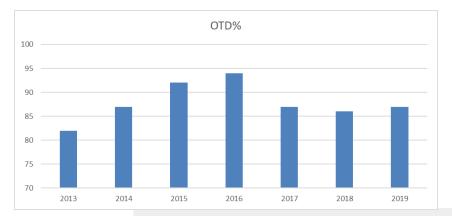

## Quality Management Continuous improvement

- Lean Manufacturing
- Kaizen culture
- 5s institutionalised
- Investment in technology
- 4D / 8D Methodology
- Supplier Development