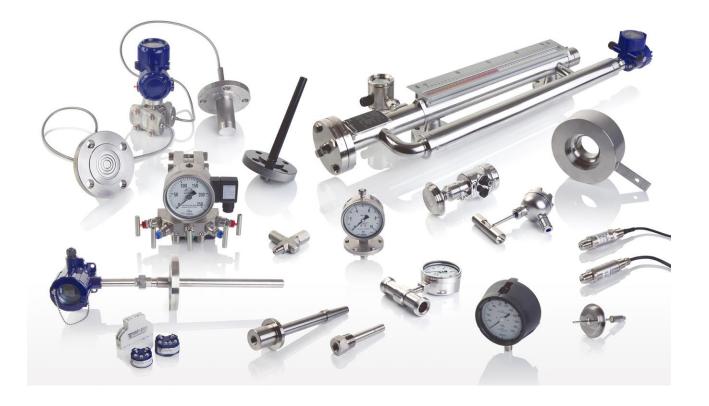

#### Products Process solutions

Stainless steel pressure & temperature gauges Diaphragm seals including high pressure designs e.g. Galperti, RTJ & API Mechanical pressure & temperature switches Instrument valves, manifolds & DDB Electrical temperature: RTD and thermocouples Thermowell manufacturing cell Hygienic portfolio

Primary flow elements

Bypass level indicators & switches

Process pressure & temperature transmitters (ATEX, SIL, IECEX)

Specialise in multi instrument supply (MIV) to Oil & Gas projects

Consolidated Calibration Technology