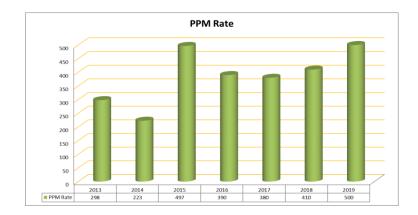

## Quality Management Continuous improvement

- Lean Manufacturing
- Kaizen culture
- 5s institutionalised
- Investment in technology
- 4D / 8D Methodology
- Supplier Development