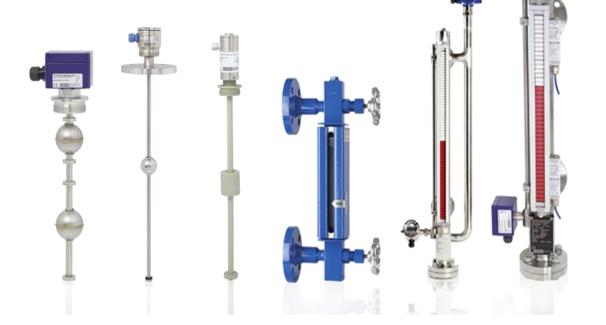

#### Products Level Solutions

Magnetic level gauges

Glass level gauges (traded from Klinger Italy)

Level sure gauges (combined MLG & GWR)

Instrument chambers (Major GWR manufacturers)

Magnetostrictive transmitters

Specialise in custom built chambers for level solutions – ASME market – refinery & offshore to full NORSOK specifications

Strong welding capabilities:

- Carbon steel LT carbon steel
- Stainless steel 316
- 6mo (F44)
- Hastelloy C276
- Duplex (F51 & F53) - Monel
  - Monel
- Inconel 625/825