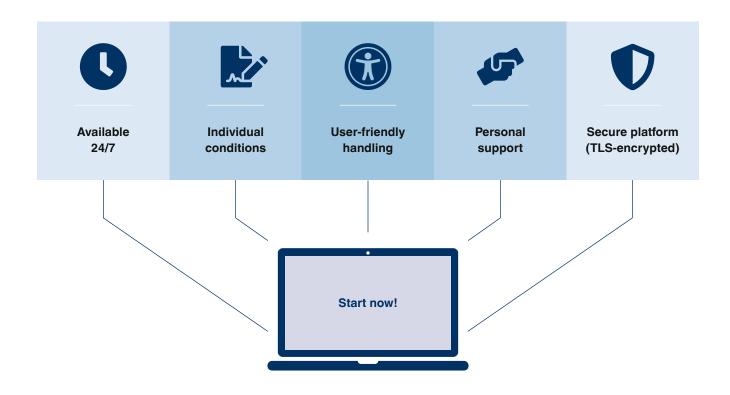

#### Your benefits:

- Quick and easy order process
- Real time view of prices and delivery times
- Available around the clock
- Standard products always available
- Fast product selection
- Web-based no additional software needed
- Order, enquiry and quotation history viewable
- Simple product enquiry
- Convenient account administration
- Several languages available
- Favourites list for products and configurations
- Extensive search function

# One portal for everything

Search products, view orders, check account settings, save favourites – all bundled in a single portal. Our consultants can also help you choose the ideal solution online.

The WIKA Customer Portal is intuitive to operate and thus the most convenient, fastest and most secure route to your WIKA products.