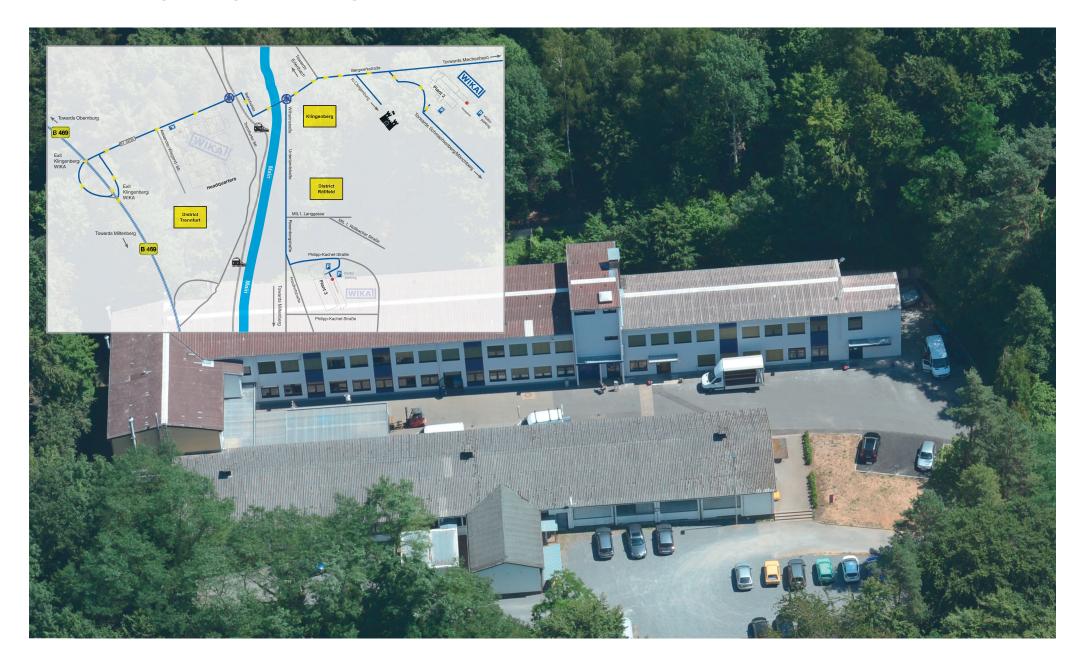

# Plant 2 - Klingenberg/Main (Bergwerk)

Access routes to plant 2, September 2013

#### From Düsseldorf, Cologne, Koblenz, Frankfurt

Take the Cologne-Frankfurt motorway (A3) to the "Frankfurter Kreuz" (Frankfurt junction). Stay on the A3 in the direction of Würzburg as far as exit 57 (Stockstadt, Miltenberg, Obernburg). Then follow the B469. After 28 km, take the exit for Klingenberg/WIKA. After 500 m, on the ST3259 vou will see WIKA on the right-hand side.

Follow the road until the roundabout. The second exit will lead you over the railway line onto Bahnhofstraße. You cross the Main river and take the second exit in the roundabout (Rathausstraße/St2309).

Follow the road until you reach the traffic lights. After the traffic lights, turn to the right onto Bergwerkstraße/MIL2. Now follow the road until the exit Schmachtenberg/Mönchberg. Turn to the right, you will arrive at plant 2 after approx. 200 m.