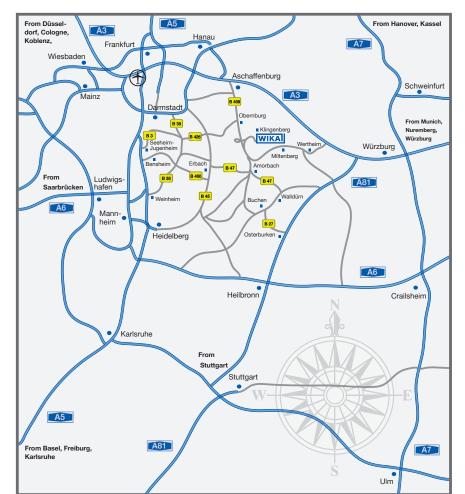

# Plant 2 - Klingenberg/Main (Bergwerk)

Access routes to plant 2, September 2013

#### From Düsseldorf, Cologne, Koblenz, Frankfurt

Take the Cologne-Frankfurt motorway (A3) to the "Frankfurter Kreuz" (Frankfurt junction). Stay on the A3 in the direction of Würzburg as far as exit 57 (Stockstadt, Miltenberg, Obernburg). Then follow the B469. After 28 km, take the exit for Klingenberg/WIKA. After 500 m, on the ST3259 vou will see WIKA on the right-hand side.

Follow the road until the roundabout. The second exit will lead you over the railway line onto Bahnhofstraße. You cross the Main river and take the second exit in the roundabout (Rathausstraße/St2309).

Follow the road until you reach the traffic lights. After the traffic lights, turn to the right onto Bergwerkstraße/MIL2. Now follow the road until the exit Schmachtenberg/Mönchberg. Turn to the right, you will arrive at plant 2 after approx. 200 m.

#### From Saarbrücken

Take the Saarbrücken motorway (A6) as far as the "Viernheimer Dreieck" (Viernheim triangle). Then drive towards Mannheim as far as the "Viernheim Kreuz" (Viernheim junction). Then take exit 26 (Weinheim, Viernheim, Frankfurt) and drive via the B38 and B460 onto the B45 towards Erbach, Michelstadt. In Michelstadt, turn right onto the B47 towards Amorbach. After 19 km turn left at the crossroads, onto the B469 towards Miltenberg, Obernburg. After 16 km, take the exit for Klingenberg/WIKA. After 500 m on the ST3259 you will see WIKA on the right-hand side. Follow the road until the roundabout. The second exit will lead you over the railway line onto Bahnhofstraße. You cross the Main river and take the second exit in the roundabout (Rathausstraße/St2309).

#### From Basel, Freiburg, Karlsruhe

Take the Basel-Frankturt motorway (A5) as far as exit 28 (Seeheim-Jugenheim, Bickenbach, Alsbach-Hähnlein, Pfungstadt-Süd). Then follow the L3103 towards Seeheim-Jugenheim. After 1 km, turn left and follow the B3 for 5 km. Now drive along the B426 until you reach Obernburg. Then turn onto the B469 towards Klingenberg. After 8 km, take the exit for Klingenberg/WIKA. After 500 m on the ST3259 you will see WIKA on the right-hand side.

#### From Hanover, Kassel

Take the Kassel-Frankfurt motorway (A7) as far as "Biebelrieder Dreieck" (Biebelried triangle). Then take the A3 towards Frankfurt as far as the Wertheim-Lengfurt exit. Follow the L2310 in the direction of Wertheim, Bürgstadt (30 km). In Bürgstadt, drive in the direction of Großheubach. In Großheubach, drive towards Klingenberg-Röllfeld (approx. 5 km). Drive through Klingenberg until you arrive at the roundabout (at the bridge), where you take the first exit (Rathausstraße/St2309). Follow the road until you reach the traffic lights. After the traffic lights, turn to the right onto Bergwerkstraße/MIL2. Now follow the road until the exit Schmachtenberg/Mönchberg. Turn to the right, you will arrive at plant 2 after approx. 200 m.

#### From Munich, Nuremberg, Würzburg

Take the Nuremberg-Würzburg motorway (A3) as far as the exit for Wertheim-Lengfurt. Follow the L2310 in the direction of Wertheim, Bürgstadt (30 km). In Bürgstadt, drive in the direction of Großheubach. In Großheubach, drive towards Klingenberg-Röllfeld (approx. 5 km). Drive through Klingenberg until you arrive at the roundabout (at the bridge), where you take the first exit (Rathausstraße/St2309). Follow the road until you reach the traffic lights. After the traffic lights, turn to the right onto Bergwerkstraße/MIL2. Now follow the road until the exit Schmachtenberg/Mönchberg. Turn to the right, you will arrive at plant 2 after approx. 200 m.

#### From Stuttgart

Take the Stuttgart-Heilbronn motorway (A81) as far as exit 6 (Osterburken, Adelsheim, Buchen, Ravenstein). Drive towards Osterburken, Adelsheim, Buchen, Schöntal. Drive through Osterburken towards Buchen. Then follow the B27 through Buchen and Walldürn. After 9 km, turn left onto the B47 towards Rippberg, Amorbach. After the town exit of Amorbach, follow this road until Großheubach. In Großheubach, drive towards Klingenberg-Röllfeld (approx. 5 km). Drive through Klingenberg until you arrive at the roundabout (at the bridge), where you take the first exit (Rathausstraße/St2309).