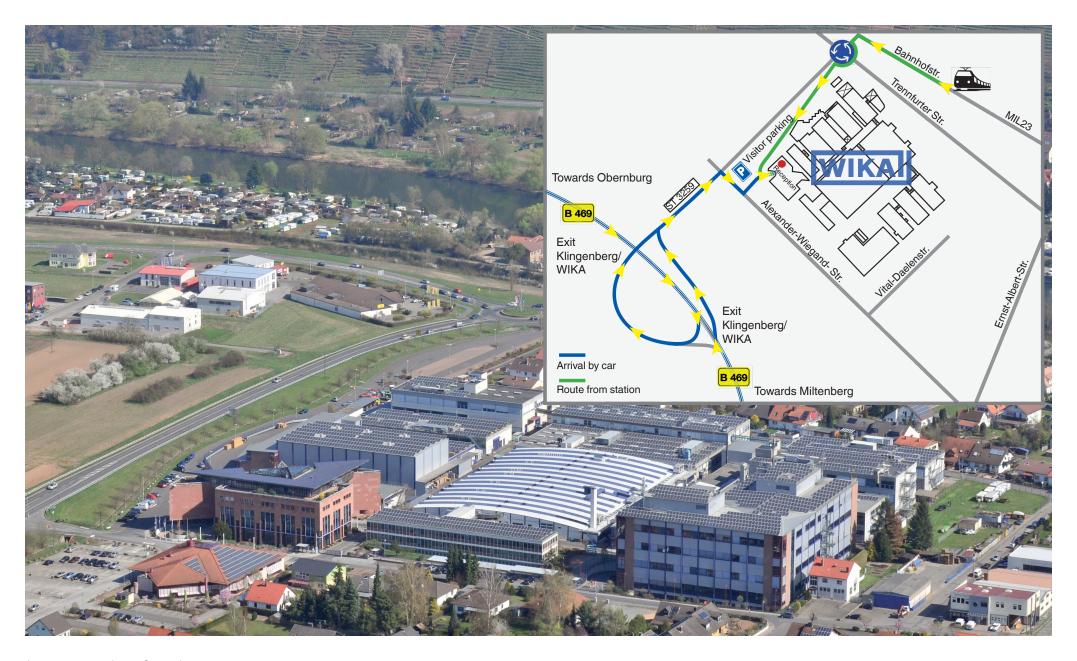

# WIKA Headquarters - Klingenberg am Main

## Arrival by train

You can reach WIKA by train from both Aschaffenburg Main Station and Miltenberg/Wertheim. Regional Trains and Regional Expresses run every hour. Get off at Klingenberg am Main and turn left out of the station. Follow the road to the roundabout. Walk to the left of the roundabout and cross over by the pedestrian refuge island. You will then find yourself in the WIKA car park, walk through this to the main offices.

After 500 m, on the ST3259 you will see WIKA on the right-hand side.

After 16 km, take the exit for Klingenberg/WIKA. After 500 m on the ST3259 you will see WIKA on the right-hand side.

After 500 m on the ST3259 you will see WIKA on the right-hand side.

#### From Hanover, Kassel

Take the Kassel-Frankfurt motorway (A7) as far as "Biebelrieder Dreieck" (Biebelried triangle). Then take the A3 towards Frankfurt as far as the Wertheim-Lengfurt exit. Then follow the L2310 towards Wertheim, Miltenberg. Drive through Miltenberg, the road leads straight onto the B469. Follow this road for 9km. Then take the first exit towards Klingenberg/WIKA. After 500 m on the ST3259 you will see WIKA on the right-hand side.

After 500 m on the ST3259 you will see WIKA on the

After 500 m on the ST3259 you will see WIKA on the right-hand side.

After 9 km, turn left onto the B47 towards Rippberg, Amorbach. After you leave the town of Amorbach, drive along the B469 and follow the road for 16 km. Then take the Klingenberg/WIKA exit.

After 500 m on the ST3259 you will see WIKA on the right-hand side.