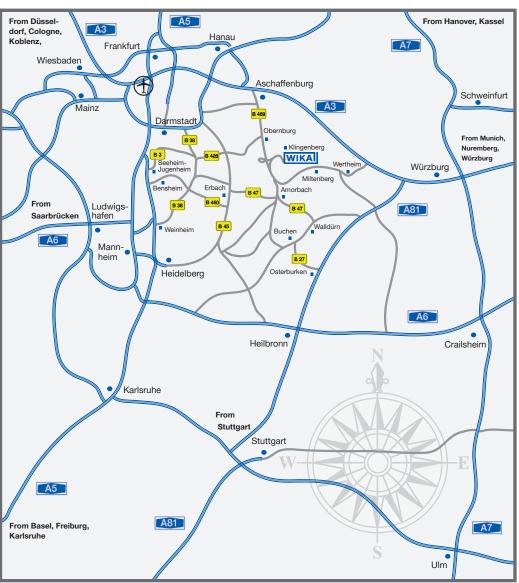

#### From Düsseldorf, Cologne, Koblenz, Frankfurt

Take the Cologne-Frankfurt motorway (A3) to the "Frankfurter Kreuz" (Frankfurt junction). Stay on the A3 in the direction of Würzburg as far as exit 57 (Stockstadt, Miltenberg, Obernburg). Then follow the B469. After 28 km, take the exit for Klingenberg/ WIKA.

#### From Saarbrücken

Miltenberg, Obernburg.

Take the Saarbrücken motorway (A6) as far as the "Viernheimer Dreieck" (Viernheim triangle). Then drive towards Mannheim as far as the "Viernheimer Kreuz" (Viernheim junction). Then take exit 26 (Weinheim, Viernheim, Frankfurt) and drive via the B38 and B460 onto the B45 towards Erbach, Michelstadt. In Michelstadt, turn right onto the B47 towards Amorbach. After 19 km turn left at the crossroads, onto the B469 towards

#### From Basel, Freiburg, Karlsruhe

Take the Basel-Frankfurt motorway (A5) as far as exit 28 (Seeheim-Jugenheim, Bickenbach, Alsbach-Hähnlein, Pfungstadt-Süd). Then follow the L3103 towards Seeheim-Jugenheim. After 1 km, turn left and follow the B3 for 5 km. Now drive along the B426 until you reach Obernburg. Then turn onto the B469 towards Klingenberg. After 8 km, take the exit for Klingenberg/WIKA.

#### From Hanover, Kassel

Take the Kassel-Frankfurt motorway (A7) as far as "Biebelrieder Dreieck" (Biebelried triangle). Then take the A3 towards Frankfurt as far as the Wertheim-Lengfurt exit. Then follow the L2310 towards Wertheim, Miltenberg. Drive through Miltenberg, the road leads straight onto the B469. Follow this road for 9km. Then take the first exit towards Klingenberg/WIKA. After 500 m on the ST3259 you will see WIKA on the right-hand side.

#### From Munich, Nuremberg, Würzburg

Take the Nuremberg-Würzburg motorway (A3) as far as the exit for Wertheim-Lengfurt. Follow the L2310 in the direction of Wertheim, Miltenberg. Drive through Miltenberg, the road leads straight onto the B469. Follow this road for 9 km. Then take the first exit in the direction of Klingenberg/WIKA.

#### From Stuttgart

Take the Stuttgart-Heilbronn motorway (A81) as far as exit 6 (Osterburken, Adelsheim, Buchen, Ravenstein).

Drive towards Osterburken, Adelsheim, Buchen, Schöntal. Drive through Osterburken towards Buchen. Then follow the B27 through Buchen and Walldürn.