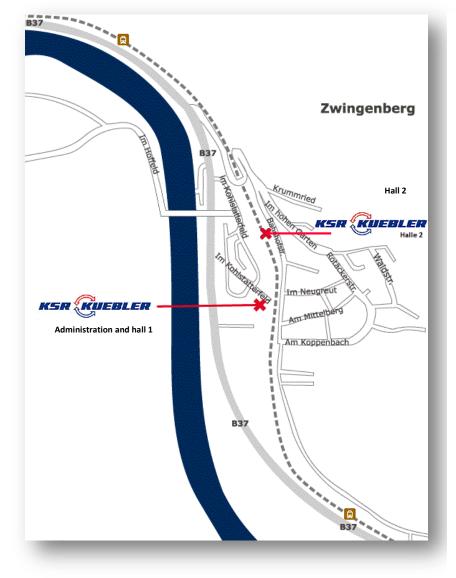

## Coming from the direction of Mannheim/A5/A6:

Take the A5/A6 motorway and drive towards Heidelberg (via the A656). From Heidelberg, take the B37 towards Neckargmünd. Keep on the B37, through Eberbach, until you reach Zwingenberg. In Zwingenberg, shortly before the bridge shown on the map, turn left onto Im Kohlstatterfeld, then stay on that to Heinrich-Kuebler-Platz.

## Coming from the direction of Stuttgart/Heilbronn

Leave the A6 at the Heilbronn/Neckarsulm exit and take the B27 towards Mosbach/Bad Friedrichhall. From Mosbach, take the B37 towards Eberbach. In Zwingenberg, shortly after the bridge shown on the map, turn right onto Im Kohlstatterfeld, then stay on that to Heinrich-Kuebler-Platz.

## Coming from the direction of Aschaffenburg/A3

Follow the signs for

B469/Stockstadt/Großostheim and drive about 37 km on the B469. At Kleinheubach take the exit towards Amorbach and continue on the B469. Just before reaching Amorbach, take the B47 (straight on). At the roundabout in Amorbach, take the first exit (Debonstraße). After 3.5 km turn left towards Mudau. At the roundabout in Mudau, take the first exit (Scheidentaler Straße/L527) and follow the L527 for 16 km. In Oberdielbach, turn left onto Schollbrunner Straße/L634 (towards Neckargerach). In Neckargerach, turn right onto the B37 towards Eberbach. In Zwingenberg, shortly after the bridge shown on the map, turn right onto Im Kohlstatterfeld, then stay on that to Heinrich-Kuebler-Platz.