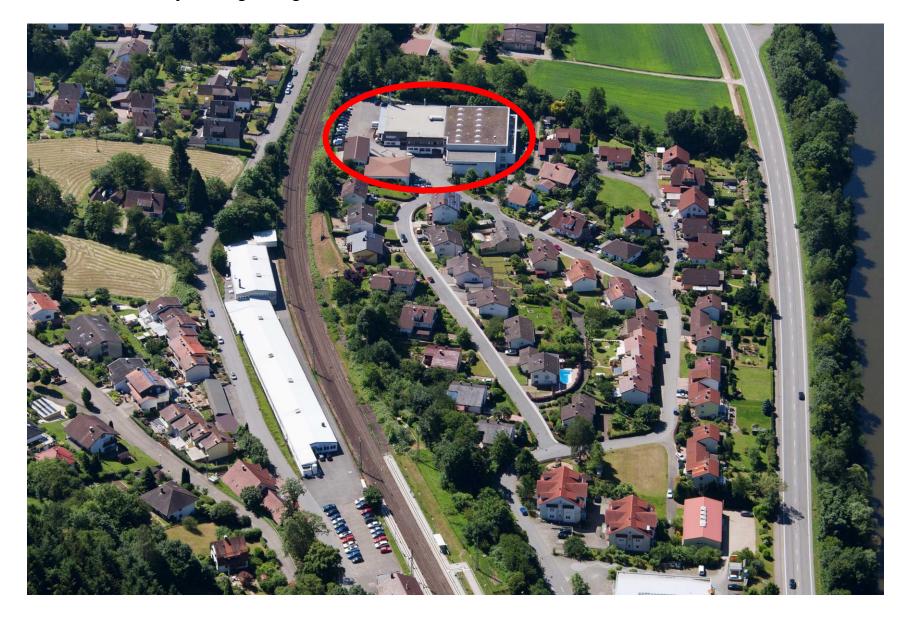

KSR KUEBLER main factory – Zwingenberg am Neckar





## Coming from the direction of Mannheim/A5/A6:

Take the A5/A6 motorway and drive towards Heidelberg (via the A656). From Heidelberg, take the B37 towards Neckargmünd. Keep on the B37, through Eberbach, until you reach Zwingenberg. In Zwingenberg, shortly before the bridge shown on the map, turn left onto Im Kohlstatterfeld, then stay on that to Heinrich-Kuebler-Platz.

## Coming from the direction of Stuttgart/Heilbronn

Leave the A6 at the Heilbronn/Neckarsulm exit and take the B27 towards Mosbach/Bad Friedrichhall. From Mosbach, take the B37 towards Eberbach. In Zwingenberg, shortly after the bridge shown on the map, turn right onto Im Kohlstatterfeld, then stay on that to Heinrich-Kuebler-Platz.



## Coming from the direction of Aschaffenburg/A3

Follow the signs for

B469/Stocks